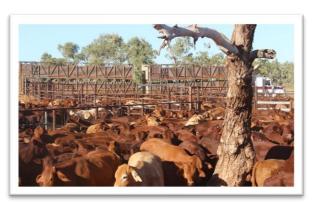

#### The position:

This position is based at Tarlton Downs Station, located on the Plenty Highway, NT. Tarlton Downs is approx. 450km east of Alice Springs and 420km south-west of Mt Isa.

Must be able to operate machinery (in particular a grader and loader), weld, understand water systems and have the ability to maintain them. Other duties include, but are not limited to; general station tasks such as fencing and maintenance.