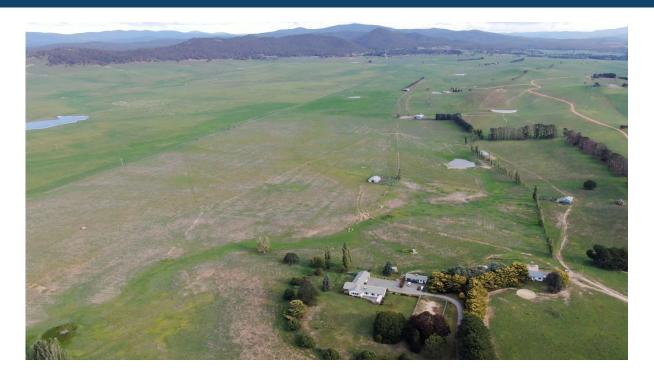

## 'FOXLOW' BUNGENDORE, NSW Scale | Quality | Proximity

- Unrivalled scale in the Southern Tablelands of NSW spanning over \*3,778ha and two adjoining properties, Foxlow (\*2,875ha) and Thurralilly (\*903ha).
- Ideally suited to mixed livestock grazing and cropping, complemented by reliable rainfall of 680mm.
- Close proximity to services Bungendore (20min), Canberra Airport (30min), Goulburn (1hr), Yass Saleyards (1hr).
- Extensive permanent pasture improvement matched with 12km of Molonglo River double frontage and fertile soils.
- Excellent infrastructure including a quality 5 bedroom homestead, 3 bedroom workers cottage, new cattle yards, refurbished shearing shed, sheep yards, and central laneway system. More residences available if required.
- Long term lease of 10-years available.