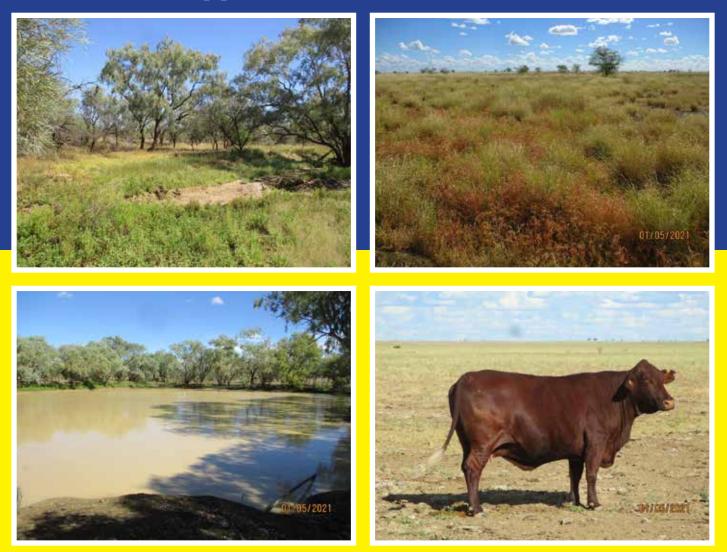

## **"NARANG"** First time offered for sale in 36 years Approx 50km from Winton

• GHPL 11,024 hectares/27,242 acres and 1975 hectares/4,880 acres of Stock route.

- Good quality open pebbly downs with Wockingham Creek channels.
  - Cattle Yards and Operational Shearing Shed and Quarters.
- 13 dams and tanks and semi-permanent water holes in the Wockingham Channels.
  - 7 main paddocks and 4 holding paddocks.
    - De-stocked for immediate access.