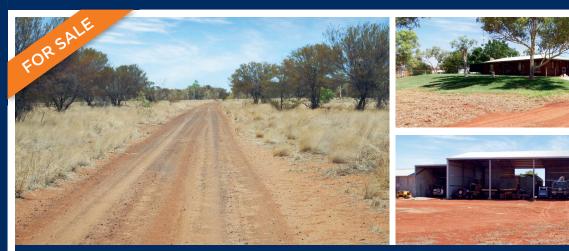

## First Time Offered For Sale

- Sandover Highway frontage
- 197km north-east of Alice Springs
- Excellent underground water supply
- Numerous sets of all steel trucking yards
- Good body of dry feed with large areas of Buffel
- 2,615 Poll Hereford cattle, majority organic USD accredited
- Comfortable and well maintained homestead complex
- Complete station plant in very good condition