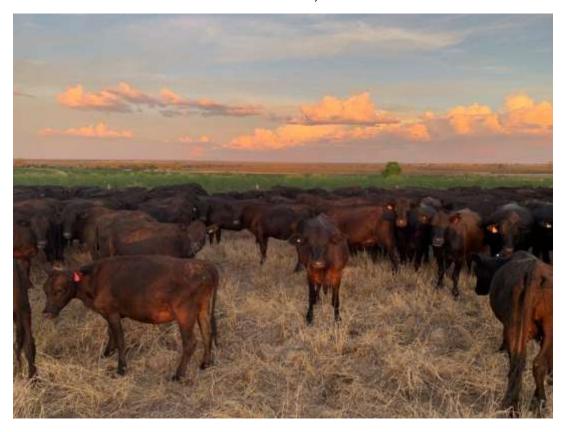

## **Quality PTIC Angus cows and calves for sale**

Approximately 900 Angus cows
Approximately 400 calves
All black - 1 red cow, 2 red calves

Number 0's to Number 7's very few 0's and very few 7's predominantly 3's 4's 5's 6's.

Calves are predominately Angus small percentage F1 wagyu.

Approximately half of these cows are in calf to Angus bulls.

The other half are in calf to Wagyu bulls.

Angus blood lines are predominately Hazeldean.

Waygu are Macquarie

All cow mating details are recorded through NLIS data.

Frame score, moderate

Temperament, very quite, been on the road since 16th of January. Horses, bikes and dogs.

Fertility, these cattle consistently calve at high 80's low 90's percent in normal seasonal conditions.