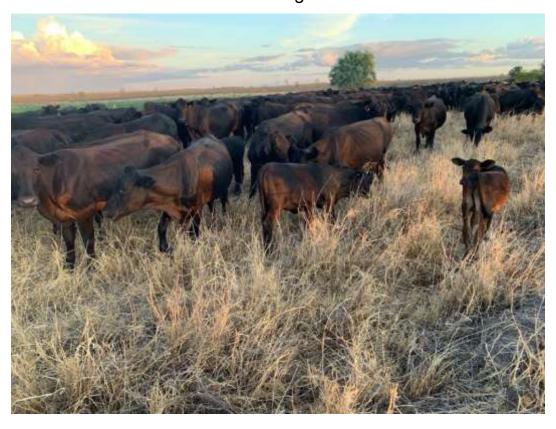

## **Quality PTIC Angus cows and calves for sale**

Approximately 900 Angus cows
Approximately 400 calves
All black - 1 red cow, 2 red calves

Number 0's to Number 7's very few 0's and very few 7's predominantly 3's 4's 5's 6's.

Calves are predominately Angus small percentage F1 wagyu.

Approximately half of these cows are in calf to Angus bulls.

The other half are in calf to Wagyu bulls.

Angus blood lines are predominately Hazeldean.

Waygu are Macquarie

All cow mating details are recorded through NLIS data.

Frame score, moderate

Temperament, very quite, been on the road since 16th of January. Horses, bikes and dogs.

Fertility, these cattle consistently calve at high 80's low 90's percent in normal seasonal conditions.