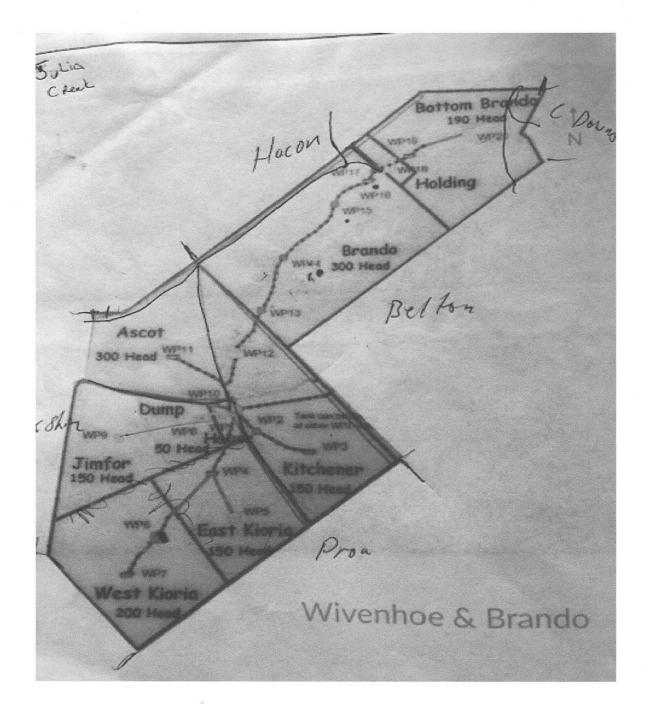

#### **A**REA & TENURE

11,759ha (29,056acres) L1 EN25:GHPL 23/16530. PAR ALICK

Quality fattening or breeding country in tick free area, low cost good grass and reliable water.

Well developed as a dry cattle depot in conjunction with a breeding operation.

#### **C**OUNTRY

Black soil, mostly tight open downs fattening country. Consisting of some undulating pebbly ridges with floating mudstone scattered throughout. At the northern end of the property 2.9km of Alick Creek frontage opens out into shaded coolabah, rich alluvial channels. Grassed with a strong body of perennial Curley and Hoop Mitchell grasses, with annual flinders grass mixed throughout. Blue grass and Bull Mitchell grass can be found in the channels. There is a strong cover of summer herbages including pig weed, button grass and a variety of vine and other edible weed. There is a moderate stand of prickly acacia.

#### WATER

Water is a feature of the property with one centrally located Flowing Artesian bore reticulating water to 21 troughs and 1 tank, through a 63mm blue line poly pipe system. The system requires no pumping and supplies water to all troughs under the constant pressure supplied from the flowing bore. The water is well developed with 3km watering radius. One old rural poly 1.5 inch line supplies one open earth pit with water due to its inability to maintain the pressure from the bore. This line is obsolete but continues to be utilised.

#### CARRYING CAPACITY

Varies from year to year depending on seasonal rainfall. Vendor estimates long term average of 1200 adult equivalents.

#### **YARDS**

2 Sets of permanent and panel yards are present on the northern and southern end of the properties. Yards (southern end) are constructed of cattle panels with some permanent cable yards. There is a four way overhead race draft/head bale and loading ramp. The yard can work upto 600 head plus cooler yards. The cooler is complete with water trough. Brando Yards (northern end) are constructed of cattle panels with some permanent areas of cable and steel. Permanent loading ramp. Capable of working 600 head plus cooler yards. Water trough in yards.