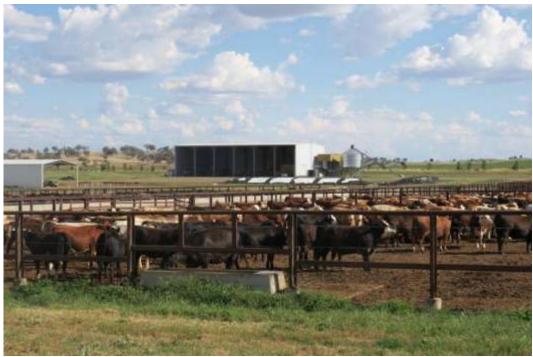

## EXPRESSIONS OF INTEREST – 1500 HEAD FEEDLOT FOR LEASE OR CUSTOM FEEDING

Mt Hercules Pastoral Company is seeking a new customer for the companies' sole occupancy 1500 head cattle feedlot.

We are ideally situated in the southwest slopes region of NSW. Near to major transport routes and abattoirs, in the heart of a major grain growing region. Backgrounding is available year round on improved pastures for 500-1000 head.

Our small state-of-the-art feedlot has proven results and would suit a company looking for a boutique feeding facility. NFAS accredited.

Enquiries – David Thorn M: 0429 929 959 or E: kandee@mt-hercules.com.au