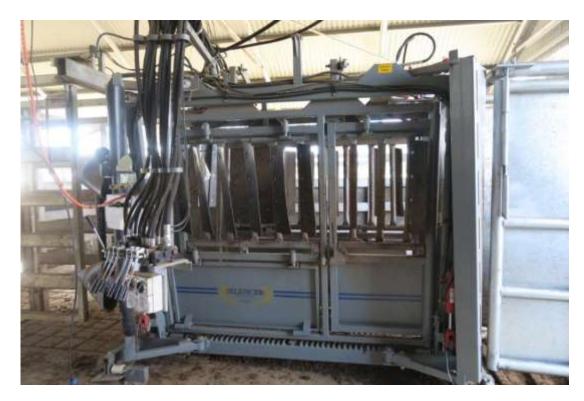

## EXPRESSIONS OF INTEREST – 1500 HEAD FEEDLOT FOR LEASE OR CUSTOM FEEDING

Mt Hercules Pastoral Company is seeking a new customer for the companies' sole occupancy 1500 head cattle feedlot.

We are ideally situated in the southwest slopes region of NSW. Near to major transport routes and abattoirs, in the heart of a major grain growing region. Backgrounding is available year round on improved pastures for 500-1000 head.

Our small state-of-the-art feedlot has proven results and would suit a company looking for a boutique feeding facility. NFAS accredited.

Enquiries – David Thorn M: 0429 929 959 or E: kandee@mt-hercules.com.au