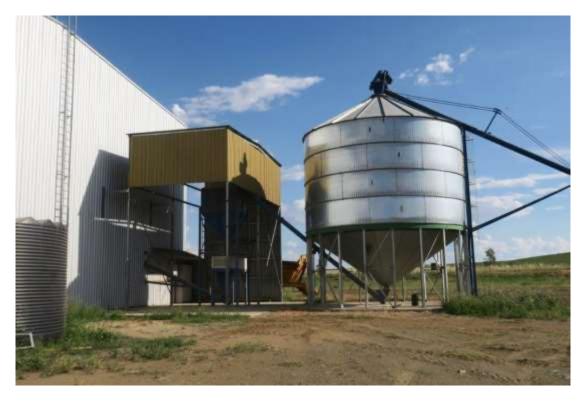

## EXPRESSIONS OF INTEREST – 1500 HEAD FEEDLOT FOR LEASE OR CUSTOM FEEDING

Mt Hercules Pastoral Company is seeking a new customer for the companies' sole occupancy 1500 head cattle feedlot.

We are ideally situated in the southwest slopes region of NSW. Near to major transport routes and abattoirs, in the heart of a major grain growing region. Backgrounding is available year round on improved pastures for 500-1000 head.

Our small state-of-the-art feedlot has proven results and would suit a company looking for a boutique feeding facility. NFAS accredited.

Enquiries – David Thorn M: 0429 929 959 or E: kandee@mt-hercules.com.au