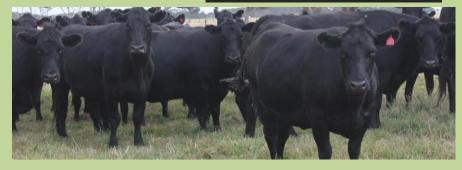

## **ANNUAL PRODUCTION SALE**

To be offered on Friday 21<sup>st</sup> April at 9am EST 299 Quality Angus Cows 299

EU Accredited - Never Ever Accredited - BCTAS 1 Johnes tested PTIC calving mid July-Sept to Lawsons New Design & Bartel sire line

## **Agents Comment:**

The Panshanger herd has an unbroken history of 28 years of Lawson Genetics and this sale comprises mostly 2013/2012 Drop cows. The cows are in excellent condition after a wonderful spring and summer. This sale gives potential buyers an outstanding opportunity to purchase proven breeders in the prime of their life.