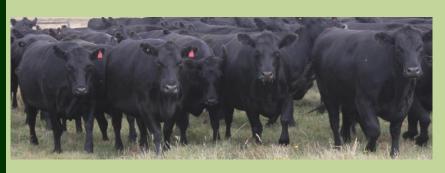

## **ANNUAL PRODUCTION SALE**

To be offered on Friday 21<sup>st</sup> April at 9am EST 299 Quality Angus Cows 299

EU Accredited - Never Ever Accredited - BCTAS 1 Johnes tested PTIC calving mid July-Sept to Lawsons New Design & Bartel sire line

## **Agents Comment:**

The Panshanger herd has an unbroken history of 28 years of Lawson Genetics and this sale comprises mostly 2013/2012 Drop cows. The cows are in excellent condition after a wonderful spring and summer. This sale gives potential buyers an outstanding opportunity to purchase proven breeders in the prime of their life.