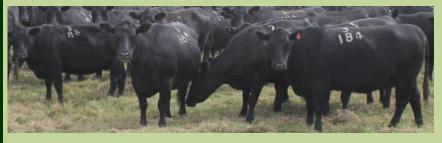

## **ANNUAL PRODUCTION SALE**

To be offered on Friday 21<sup>st</sup> April at 9am EST 299 Quality Angus Cows 299

EU Accredited - Never Ever Accredited - BCTAS 1 Johnes tested PTIC calving mid July-Sept to Lawsons New Design & Bartel sire line

## **Agents Comment:**

The Panshanger herd has an unbroken history of 28 years of Lawson Genetics and this sale comprises mostly 2013/2012 Drop cows. The cows are in excellent condition after a wonderful spring and summer. This sale gives potential buyers an outstanding opportunity to purchase proven breeders in the prime of their life.